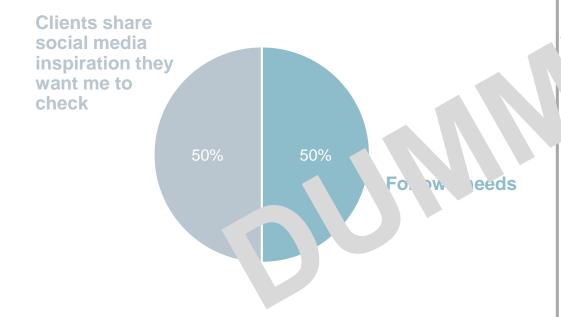

#### Drivers behind the social media usage

Which of the following describes better the usage of social media by you: I use social media for my own needs or I use social media because clients share with me social media inspiration they want me to check.