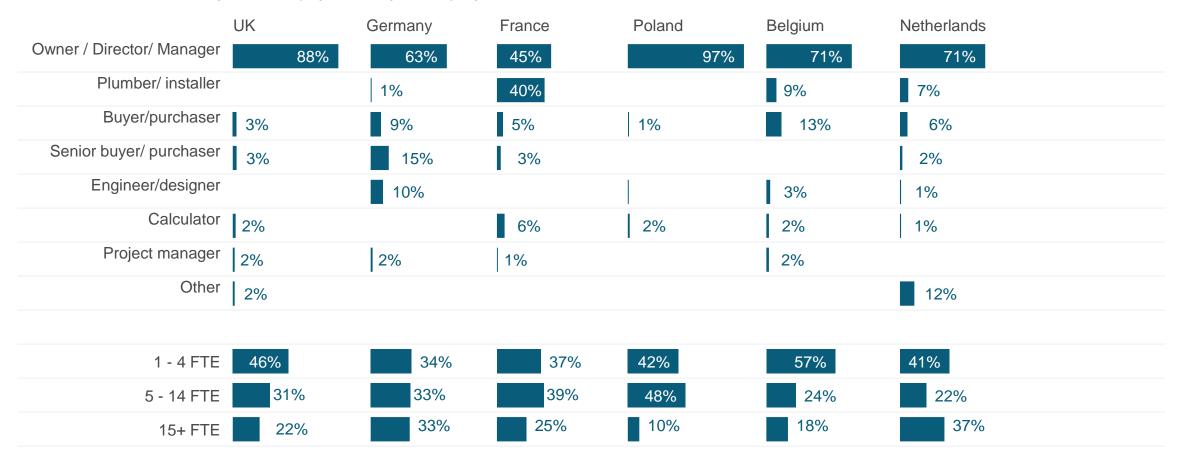

#### Job title of the interviewed respondents and the company size

Q: What is your position within the company?

Q: Yourself included, how many fulltime employees does your company have in total, in all branches?

Q4 2022 data, unweighted