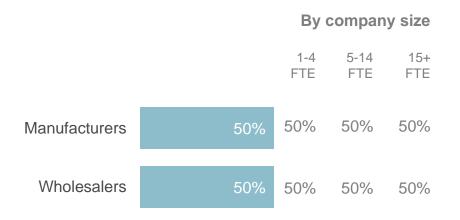

#### **Core HVAC activities**

Which of the following installation activities does your company perform?

|                               | UK  | Germany | rance | Poland | Belgium | Netherlands |
|-------------------------------|-----|---------|-------|--------|---------|-------------|
| Sample size                   | 125 | 125     | 25    | 125    | 100     | 100         |
| Heating installations         | 50% | 50%     | F     | 50%    | 50%     | 50%         |
| Hot & cold water installation | 50% | 7%      | 50%   | 50%    | 50%     | 50%         |
| Installation of sanitary ware | 5 ' | 5 5     | 50%   | 50%    | 50%     | 50%         |
| v yn                          | F   | 50%     | 50%   | 50%    | 50%     | 50%         |
| Air conditioning d cooli      | 50% | 50%     | 50%   | 50%    | 50%     | 50%         |