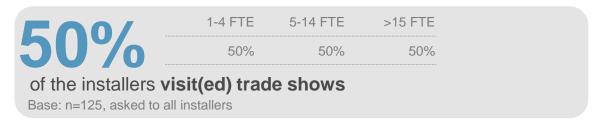

# Expectation of the ones who visited trade shows to do that in the coming years

Do you expect to be visiting trade shows in the coming years?

Most popular shc Which trades vs do y ex ct to visit in the coming 2 years?

Base: n=30, if visited trade shows and expect to visit them in the coming 2 years

Lorem ipsum dolor sit amet, consectetuer adipiscing elit. Aenean commodo ligula eget dolor. Aenean massa. Lorem ipsum dolor sit amet, consectetuer adipiscing elit.