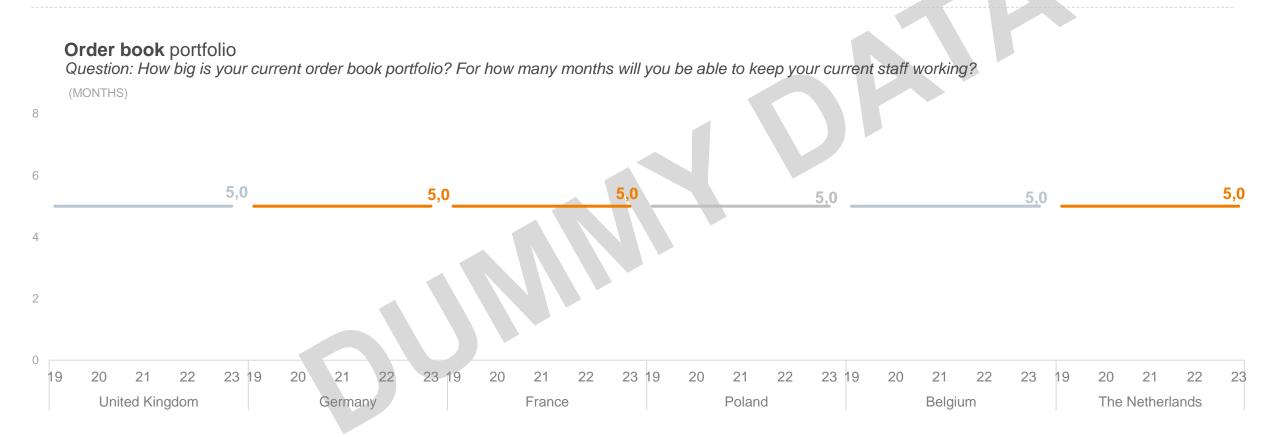

#### Order book portfolio

How big is your current order book portfolio?

ORDER BOOK (MONTHS)

**EU | THE UNITED KINGDOM** 