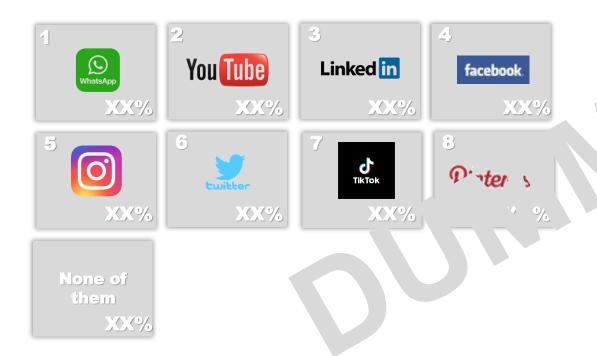

#### Usage of social media for professional purposes

Which of the following social media do you use for professional purpose?