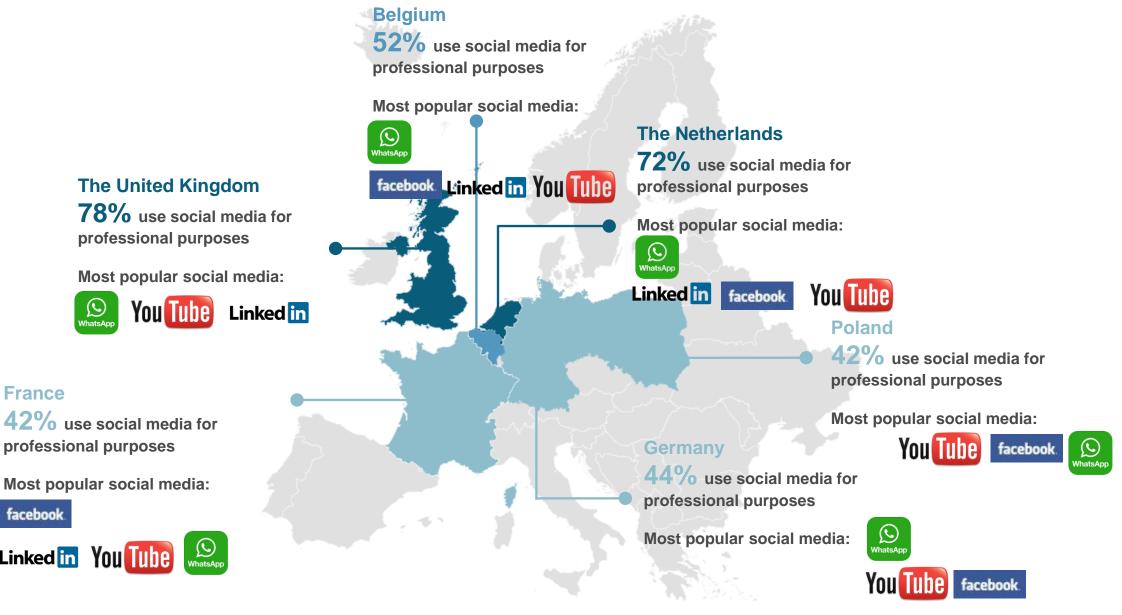

#### Usage of social media for professional purposes

Which of the following social media do you use for professional purpose?