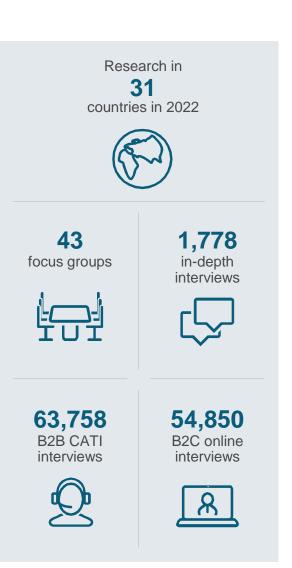

#### **Dedicated market research**

- Tailor made
- Driven by your information needs
- Advice & consultancy based on facts and over 25 years of experience in the industry
- Worldwide coverage
- B2B, B2C, qualitative and quantitative research or a combination of both
- Within our market specialism, all types of researches can be conducted
- Targeting the right audience, with the right questions at the right time