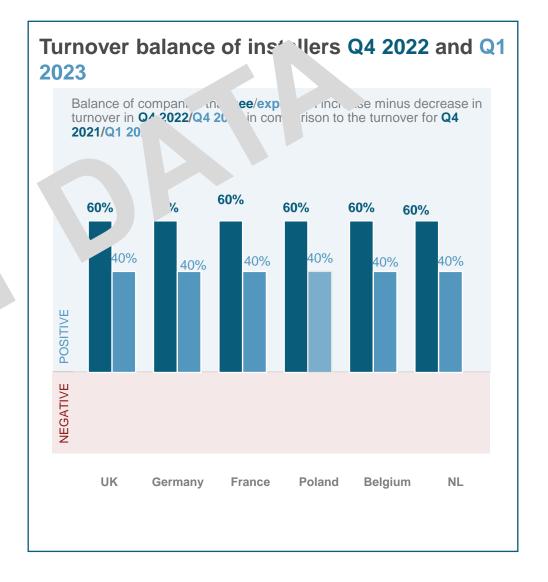

#### **Turnover outlook**

NEGATIVE

If you compare your turnover of Q4-22 to Q4-21, how did your turnover develop? What are your expectations for the development in Q1-23?

TURNOVER BALANCE (% INCREASE minus % DECREASE)

COMPARISON SAME QUARTER LAST YEAR