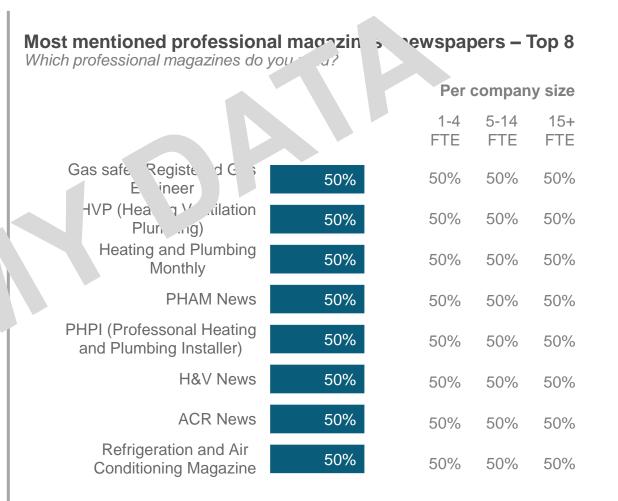

[VERY OFTEN + OFTEN + SOMETIMES]

| TRADITIONAL MEDIA                            | Average | UK  | Germa. | France | Poland | Belgium | Netherlands |
|----------------------------------------------|---------|-----|--------|--------|--------|---------|-------------|
| Usage of printed product documentation files | 50%     | 50% | . 19,  | 50%    | 50%    | 50%     | 50%         |
|                                              |         |     |        |        |        |         |             |
| Manufacturer magazines                       | 50%     | 5   | 50%    | 50%    | 50%    | 50%     | 50%         |
|                                              |         |     |        |        |        |         |             |
| Professional magazines/<br>newspapers        | v '     | 50% | 50%    | 50%    | 50%    | 50%     | 50%         |