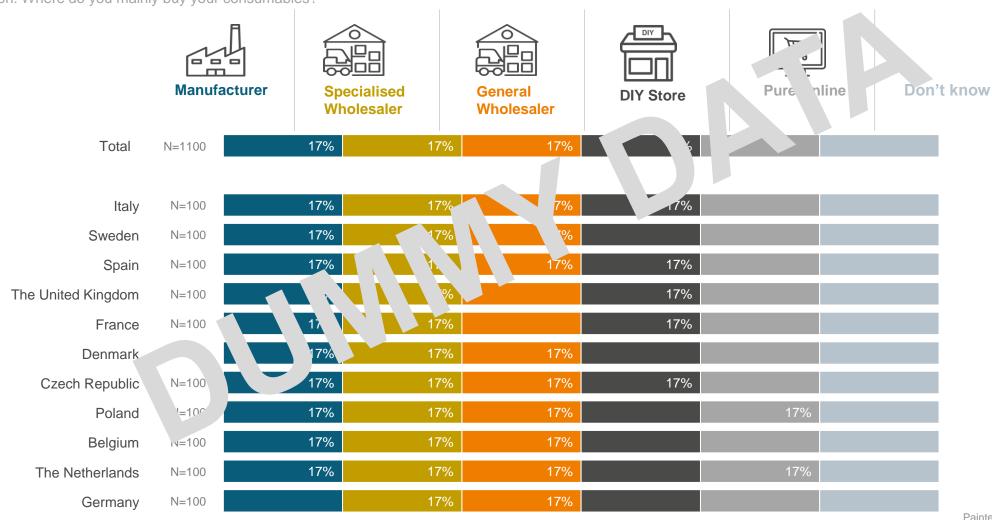

## Purchase channel paint products

Question: Where do you mainly buy your paint products?

- - -

#### **Purchase channels**

The reported purchase channels are general wholesalers selling various builder materials, specialised wholesalers selling specialised products for painting, pure online shops such as Amazon, E-bay, DIY and hardware stores such as OBI, Leroy Merlin, Screwfix, Toolstation, and manufacturers.