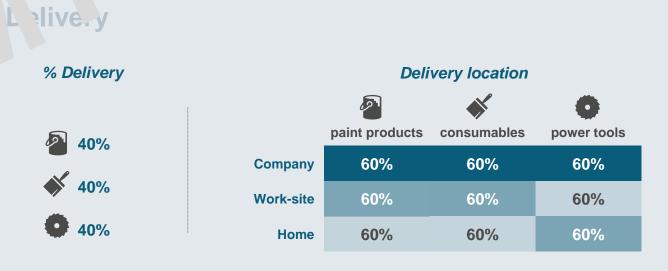

## **Painter Insight Monitor 2023**

Management summary

Profile of the Painter

Sustainability

Product usage and purchase behaviour

Appendix

**Delivery**Question: Where do you mostly get <Product> delivered?

| ,,,,,,,,,,,,,,,,,,,,,,,,,,,,,,,,,,,,,,, | 9      |      |           |                  |       |            |
|-----------------------------------------|--------|------|-----------|------------------|-------|------------|
|                                         |        | Home | Work-site | Company location | Other | Don't know |
| Total                                   | N=1100 | 20%  | 20%       | 20%              | 20%   |            |
|                                         |        |      |           |                  |       |            |
| United kingdom                          | N=100  | 20%  | 20%       | 20%              | 20%   |            |
| Belgium                                 | N=100  | 20%  | 20%       | 20%              |       |            |
| Netherlands                             | N=100  | 20%  | 20%       | 2                |       |            |
| Czech republic                          | N=100  | 20%  | 20%       | 20               | 20%   |            |
| France                                  | N=100  | 20%  | 6         | 20%              |       |            |
| Italy                                   | N=100  | 20%  |           | 20%              | 20%   |            |
| Spain                                   | N=100  | 20%  | 2         | 20%              | 20%   |            |
| Poland                                  | N=100  |      |           | 20%              |       |            |
| Sweden                                  | N=100  | 20   | 20%       | 20%              | 20%   |            |
| Germany                                 | N=100  | 20   | 20%       | 20%              |       |            |
| Denmari                                 | ,v=100 | 20%  | 20%       | 20%              |       |            |
|                                         |        |      |           |                  |       |            |
| Power tools                             | , 00   | 20%  | 20%       | 20%              | 20%   |            |
| Consumables                             | N=100  | 20%  | 20%       | 20%              | 20%   |            |
| Paint products                          | N=100  | 20%  | 20%       | 20%              |       |            |