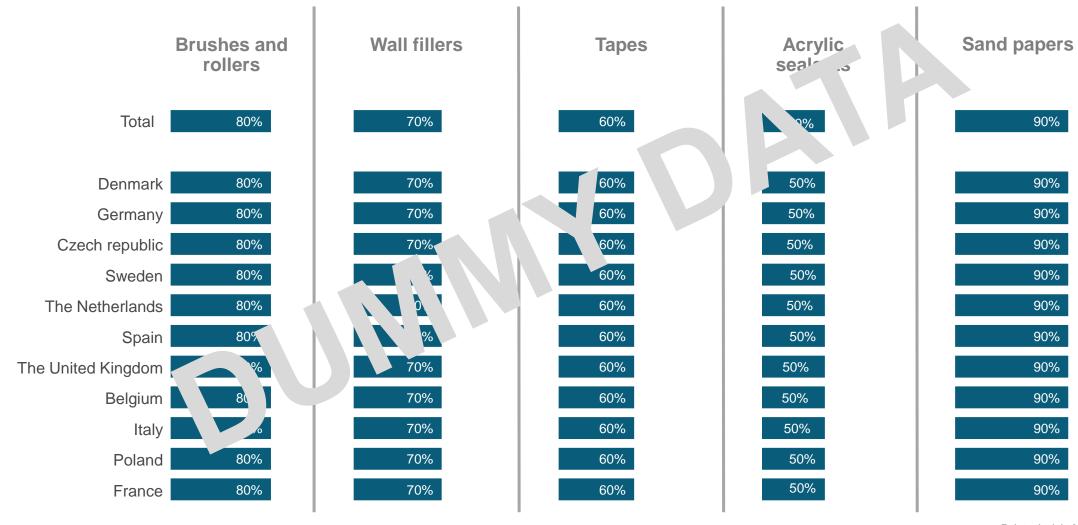

### **Purchase channel consumables**

Question: Where do you mainly buy your consumables?

# Main decision criteria for consumables [Top 10] Question: What are the main decision criteria when buying consumables?

|                       | Total  | The<br>United<br>Kingdom | The<br>Netherlands | Belgium | Germany | Poland | France | pain | h     | Denmark | Sweden | Czech<br>Republic |
|-----------------------|--------|--------------------------|--------------------|---------|---------|--------|--------|------|-------|---------|--------|-------------------|
|                       | N=1100 | N=100                    | N=100              | N=100   | N=100   | N=100  | 2      | 00   | N=100 | N=100   | N=100  | N=100             |
| Product quality       | 90%    | 25%                      | 25%                | 25%     | 25%     | 20     | 5°′    | 25,0 | 25%   | 25%     | 25%    | 25%               |
| Price level           | 80%    | 25%                      | 25%                | 25%     | 25%     | 25%    | 5%     | 25%  | 25%   | 25%     | 25%    | 25%               |
| Product availability  | 70%    | 6 25%                    | 25%                | 25%     | 25%     | J/0    | 25%    | 25%  | 25%   | 25%     | 25%    | 25%               |
| Durability            | 60%    | 25%                      | 1 2 1              | 5%      | ?5%     | 25%    | 25%    | 25%  | 25%   | 25%     | 25%    | 25%               |
| Ease of use           | 50%    | 14                       | 25)                | 25%     | 25%     | 25%    | 25%    | 25%  | 25%   | 25%     | 25%    | 25%               |
| Promotions/ discounts | 6 4    | 2. 5                     | %                  | 25%     | 25%     | 25%    | 25%    | 25%  | 25%   | 25%     | 25%    | 25%               |
| Product coverage      | 3      | 25%                      | 25%                | 25%     | 25%     | 25%    | 25%    | 25%  | 25%   | 25%     | 25%    | 25%               |
| Drying time           | 20%    | 25%                      | 25%                | 25%     | 25%     | 25%    | 25%    | 25%  | 25%   | 25%     | 25%    | 25%               |
| Safety                | 10 %   | 25%                      | 25%                | 25%     | 25%     | 25%    | 25%    | 25%  | 25%   | 25%     | 25%    | 25%               |
| Ease of cleaning      | 5%     | 25%                      | 25%                | 25%     | 25%     | 25%    | 25%    | 25%  | 25%   | 25%     | 25%    | 25%               |