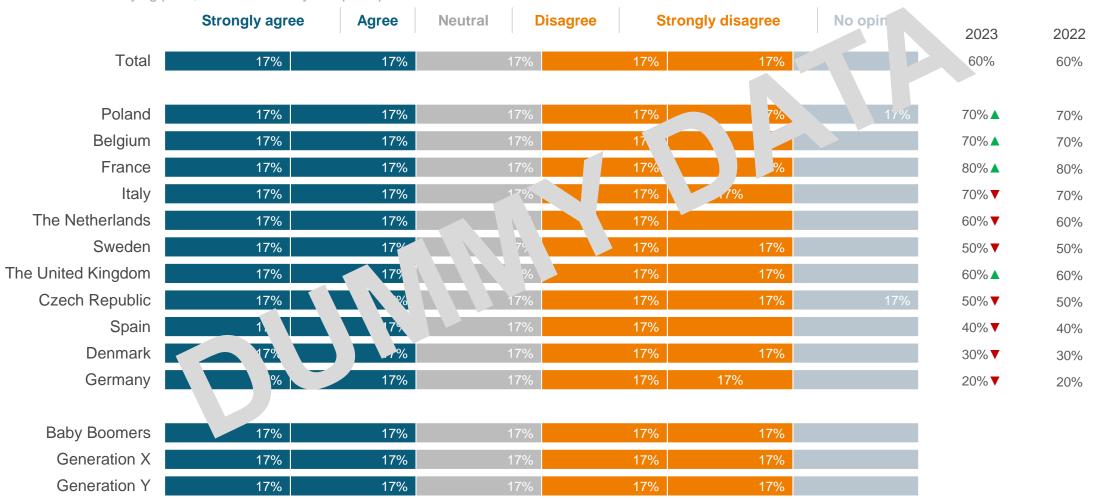

#### Importance of sustainability for the painters

Statement: When buying paint, the sustainability of a paint product is a decisive reason

Comparison (% strongly

agree + % agree)

. . .

. . . .

**Strongly agree** Neutral Disagree **Strongly disagree** No opinion **Agree** 2023 2022 Total 17% 17% 17% 17% 60% 60% Poland 17% 17% 17% 17% 70%▲ 70% Belgium 17% 17% 17% 70%▲ 70% 17% France 17% 17% 80% 🛦 80% Italy 17% 17% 17% 70%▼ 70% The Netherlands 17% 17% 60%▼ 60% 17% Sweden 17% 17% 17 50%▼ 50% The United Kingdom 17% 17% 17% 17% 60%▲ 60% Czech Republic 17% 17% 17% 50%▼ 50% Spain 17% 40%▼ 40% Denmark 17% 17% 17% 30%▼ 30% Germ 17% 17% 17% 20%▼ 20% Baby B mers 17% 17% 17% 17% Genera 17% 17% 17% 17% Generation Y 17% 17% 17% 17%