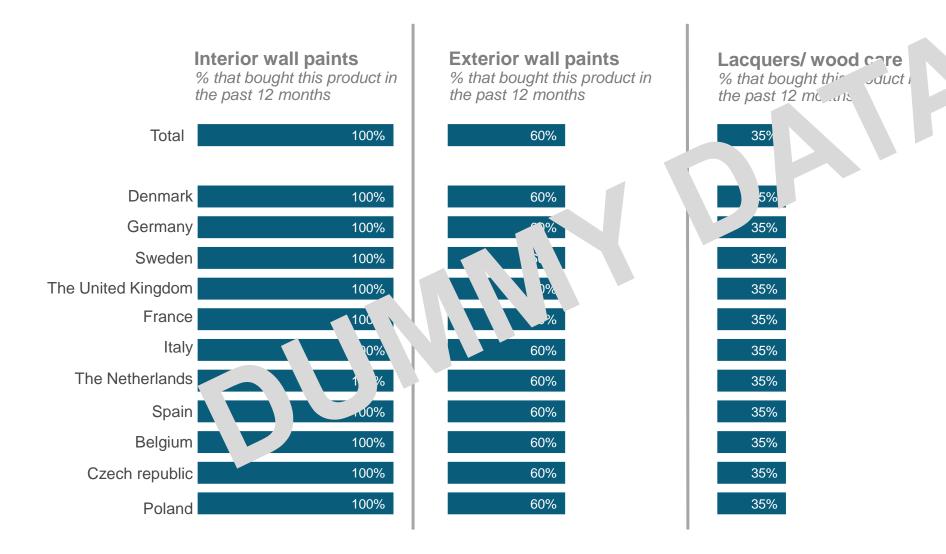

#### Paint colours

Question: What share of the interior wall paints you bought were in the white colour family compared to other colour families bought?

Other colour families **[Top 8]**Question: What colour families other than white have you bought in the last 12 months?

|        | Total | The<br>United<br>Kingdom | The<br>Netherlands | Belgium | Germany | Poland | France | ain | ıcaly | Denmark | Sweden | Czech<br>Republic |
|--------|-------|--------------------------|--------------------|---------|---------|--------|--------|-----|-------|---------|--------|-------------------|
| Grey   | 25%   | 25%                      | 25%                | 25%     | 25%     | 25%    |        | 25% | 25%   | 25%     | 25%    | 25%               |
| Green  | 25%   | 25%                      | 25%                | 25%     | 25%     | 25%    | 25%    | 25% | 25%   | 25%     | 25%    | 25%               |
| Beige  | 25%   | 25%                      | 25%                | ?5%     | 25%     | 25%    | 25%    | 25% | 25%   | 25%     | 25%    | 25%               |
| Blue   | 25%   | <b>%</b>                 | 25                 | 2 5     | 25%     | 25%    | 25%    | 25% | 25%   | 25%     | 25%    | 25%               |
| Yellow | 25%   | 2 5                      | .%                 | 25%     | 25%     | 25%    | 25%    | 25% | 25%   | 25%     | 25%    | 25%               |
| Brown  |       | 2 25%                    | 25%                | 25%     | 25%     | 25%    | 25%    | 25% | 25%   | 25%     | 25%    | 25%               |
| Red    |       | <mark>25%</mark> 25%     | 25%                | 25%     | 25%     | 25%    | 25%    | 25% | 25%   | 25%     | 25%    | 25%               |
| Black  |       | 25%25%                   | 25%                | 25%     | 25%     | 25%    | 25%    | 25% | 25%   | 25%     | 25%    | 25%               |