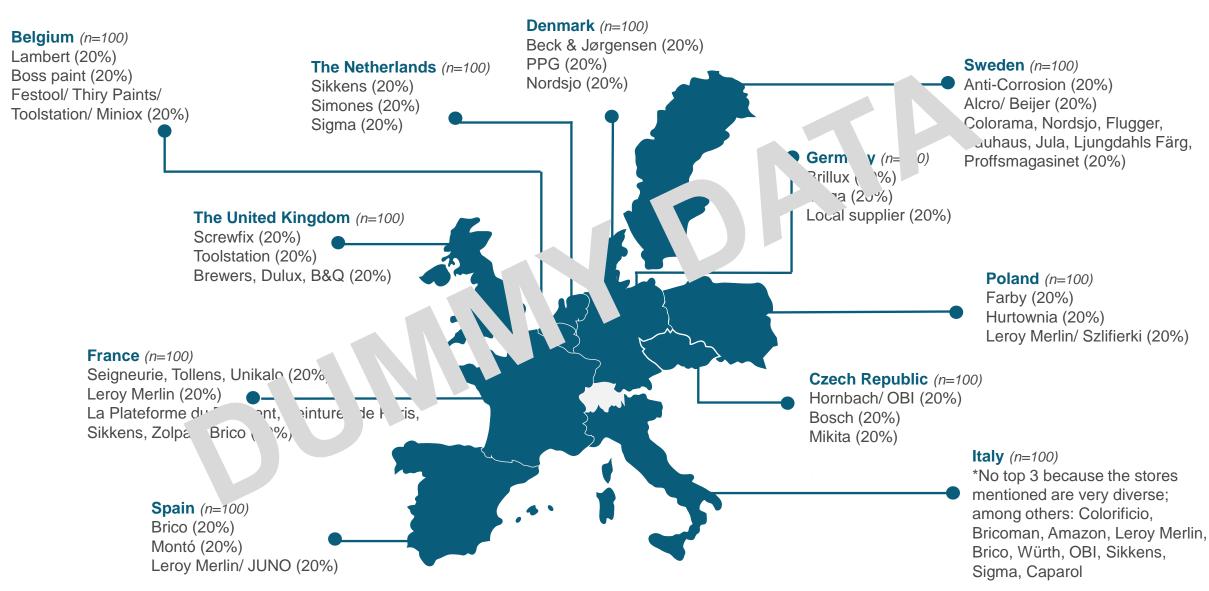

## Purchase channel paint products

Question: Where do you mainly buy your paint products?

- - -

### **Purchase channel consumables**

Question: Where do you mainly buy your consumables?

## Purchase channel power tools

Question: Where do you mainly buy your power tools?

0

. . .