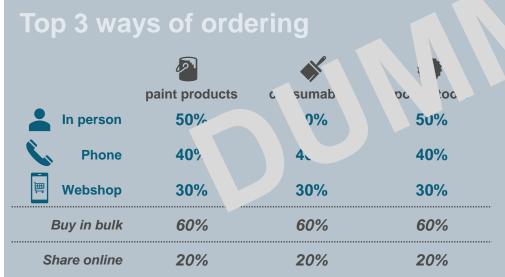

## Way of ordering paint products [Top 10] Question: What is your most used way of ordering paint products?

|                   | Total  | Belgium | Czech<br>Republic | Denmark | France | Germany | Italy | Netherlan-' | rolan | `nain | Sweden | United<br>kingdom |
|-------------------|--------|---------|-------------------|---------|--------|---------|-------|-------------|-------|-------|--------|-------------------|
|                   | N=1100 | N=100   | N=100             | N=100   | N=100  | N=100   | N=100 | '=100       | N=100 | N=100 | N=100  | N=100             |
| In person         | 17%    | 17%     | 17%               | 17%     | 17%    | 17%     | 175   | 17%         | 17%   | 17%   | 17%    | 17%               |
| Phone             | 17%    | 17%     | 17%               | 17%     | 17%    | 17%     | 17%   | 17%         |       | 17%   | 17%    | 17%               |
| E-mail            |        |         |                   |         |        |         | 17%   |             |       |       |        |                   |
| Webshop           |        |         |                   |         |        |         |       |             | 17%   |       |        |                   |
| Mobile app        |        |         |                   |         |        |         |       |             |       |       |        |                   |
| Other/ no opinion |        |         |                   |         |        |         |       |             |       |       |        |                   |

## Way of ordering consumables [Top 10] Question: What is your most used way of ordering consumables?

|                   | Total  | Belgium | Czech<br>Republic | Denmark | France | Germany | Italy | Netherlan-'       | ۲olan | `ɔain | Sweden | United<br>kingdom |
|-------------------|--------|---------|-------------------|---------|--------|---------|-------|-------------------|-------|-------|--------|-------------------|
|                   | N=1100 | N=100   | N=100             | N=100   | N=100  | N=100   | N=100 | <sup>1</sup> =100 | N=100 | N=100 | N=100  | N=100             |
| In person         | 17%    | 17%     | 17%               | 17%     | 17%    | 17%     | 175   | 17%               | 17%   | 17%   | 17%    | 17%               |
| Phone             | 17%    | 17%     | 17%               | 17%     | 17%    | 17%     | 17%   | 17%               |       | 17%   | 17%    | 17%               |
| E-mail            | 17%    | 17%     | 7%                |         | 17%    | 17%     |       | 17%               | 17%   |       | 17%    | 17%               |
| Webshop           | 17%    | 17%     | 6                 |         |        | 17%     |       | 17%               | 17%   | 17%   |        |                   |
| Mobile app        |        |         |                   |         |        |         |       |                   |       |       |        |                   |
| Other/ no opinion |        |         |                   | 17%     |        |         |       |                   |       |       |        |                   |

## Way of ordering power tools [Top 10] Question: What is your most used way of ordering power tools?

|                   | Total | Belgium | Czech<br>Republic | Denmark | France | Germany | Italy | Netherlands | Poland | Spain | Sweden | United<br>kingdom |
|-------------------|-------|---------|-------------------|---------|--------|---------|-------|-------------|--------|-------|--------|-------------------|
|                   | N=637 | N=100   | N=100             | N=100   | N=100  | N=100   | N=100 | N=100       | N=100  | 100   | N=100  | N=100             |
| In person         | 17%   | 17%     | 17%               | 17%     | 17%    | 17%     | 17%   |             | 1.     | 17%   | 17%    | 17%               |
| Phone             | 17%   | 17%     | 17%               | 17%     | 17%    | 17%     | 7%    |             |        | 17%   | 17%    | 17%               |
| Webshop           | 17%   | 17%     | 17%               | 17%     |        | 7%      | 17%   | 17%         | 17%    |       | 17%    | 17%               |
| E-mail            | 17%   | 17%     |                   |         |        | 17%     |       | 17%         | 17%    | 17%   |        |                   |
| Mobile app        |       |         |                   |         |        |         |       |             |        |       |        |                   |
| Other/ no opinion |       |         |                   |         |        |         |       |             |        |       |        | M. T. COROLD      |