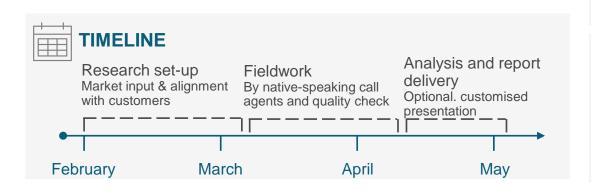

#### THE GOAL

The Painter Insight Monitor provides key insights that help manufacturers and others to understand the business and behaviour of the painter. This is done by means of 1,950 phone interviews, divided over 11 major European markets.