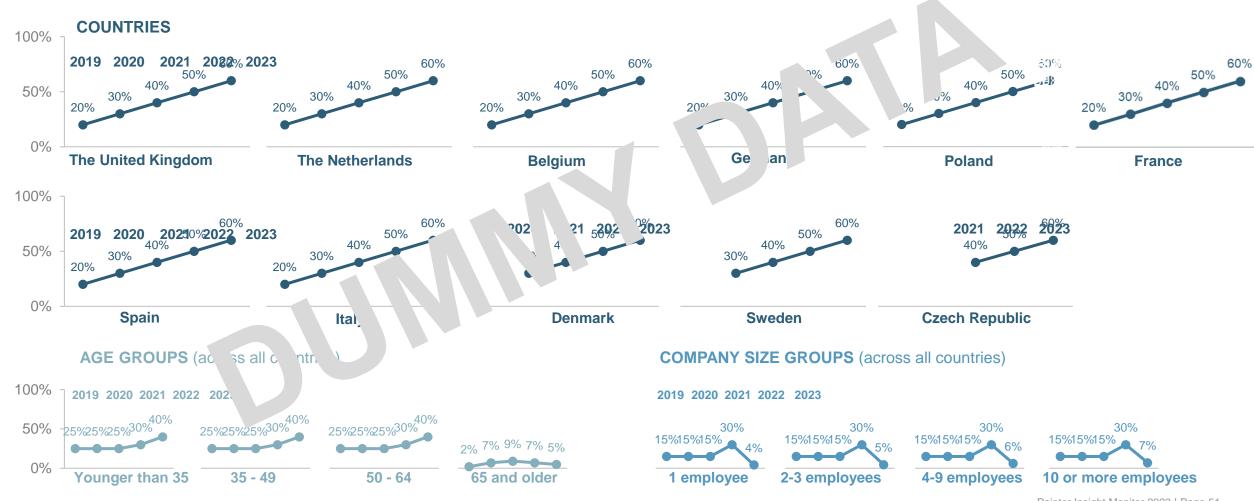

#### The role of internet in business

Statement: The internet plays an important role in running my business

|                    | Strongly agree | Agree Ne | eutral Disagree | Strongly disagree | No opinion |       | on (% strongly<br>+ % agree) |
|--------------------|----------------|----------|-----------------|-------------------|------------|-------|------------------------------|
| Total              | 17%            | 17%      | 17%             | 17%               |            |       |                              |
|                    |                |          |                 |                   |            | 2023  | 2019 <sup>1</sup>            |
| Denmark            | 17%            | 17%      | 17%             | 179               |            | 50%   | -                            |
| The United Kingdom | 17%            | 17%      | 17%             | 17%               |            | 55% ▲ | 50%                          |
| Spain              | 17%            | 17%      | 17%             | 17%               |            | 52% ▼ | 40%                          |
| Poland             | 17%            | 17%      | 17%             | 7% 17%            |            | 40% ▼ | 30%                          |
| Germany            | 17%            | 17%      | 17%             | 7% 17%            |            | 45% ▲ | 35%                          |
| France             | 17%            | 179      | 17%             | 17% 17%           |            | 40% ▼ | 45%                          |
| Belgium            | 17%            | 17%      | 17%             | 17%               |            | 35% ▼ | 50%                          |
| Sweden             | 17%            |          | 17%             | 17%               |            | 35%   | -                            |
| Italy              |                | 7%       | 17%             | 17%               |            | 30% ▼ | 30%                          |
| The Netherlands    | 1              | 17%      | 17%             | 17%               |            | 50% ▲ | 20%                          |
| Czech Republic     | 17%            | 17%      | 17%             | 17%               |            | 60%   | -                            |
|                    |                |          |                 |                   |            |       |                              |
| Gener on Y         | 17%            | 17%      | 17%             | 17%               |            |       |                              |
| General 1 V        | 17%            | 17%      | 17%             | 17%               |            |       |                              |
| Baby Boomers       | 17%            | 17%      | 17%             | 17%               |            |       |                              |