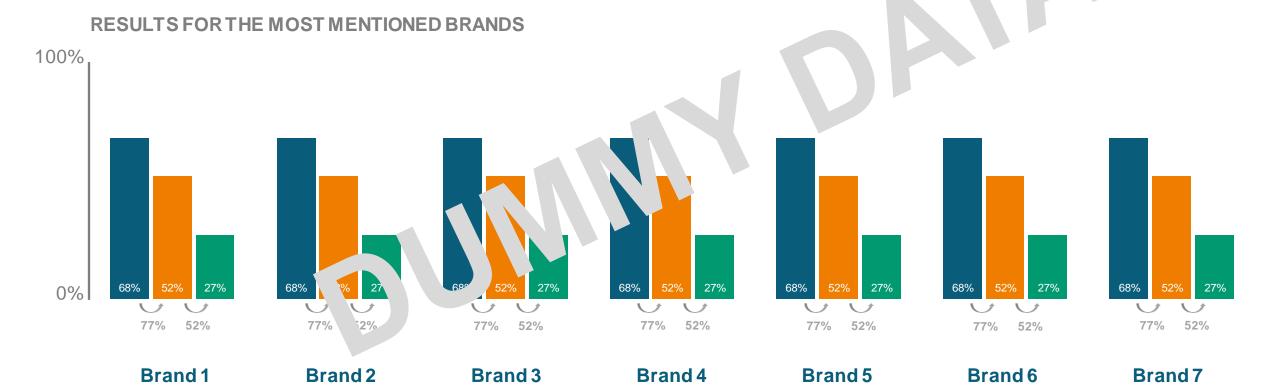

#### **HOW TO READ THE RESULTS**

#### 1. Spontaneous awareness

Which brands do you know?

#### Conversions

The ratios below the graph indicate the conversion; which share of the painters that know a brand also uses that brand? A low percentage indicates a major drop out, and that action is required.

#### **METHODOLOGY**

- **1. Spontaneous awareness** Which brands do you know?
- 2. Brand usage
  Which brands did you use in the past 12 months?
- **3. Most used brand**Which brand do you use most?