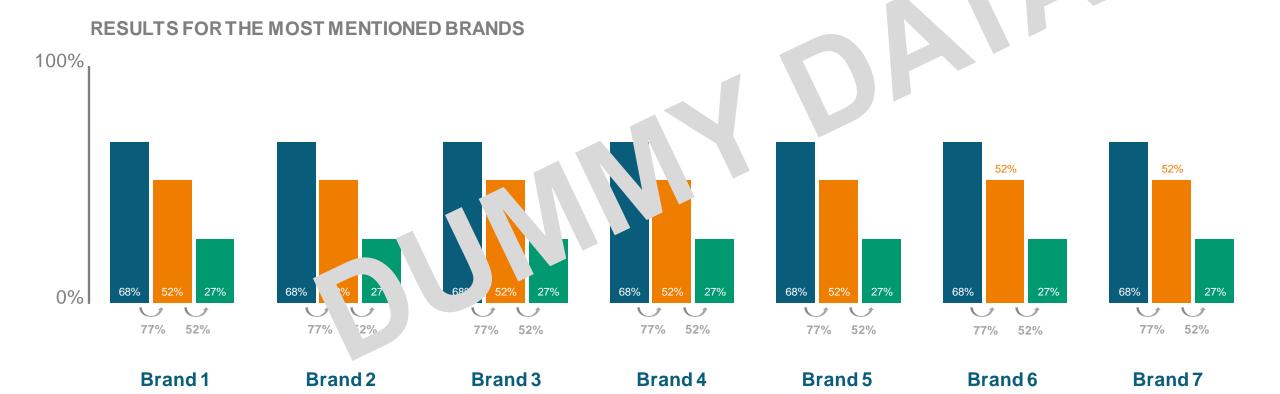

#### **HOW TO READ THE RESULTS**

#### 1. Spontaneous awareness

Which brands do you know?

#### Conversions

The ratios below the graph indicate the conversion; which share of the painters that know a brand also uses that brand? A low percentage indicates a major drop out, and that action is required.

#### **METHODOLOGY**

- **1. Spontaneous awareness** Which brands do you know?
- 2. Brand usage
  Which brands did you use in the past 12 months?
- **3. Most used brand**Which brand do you use most?