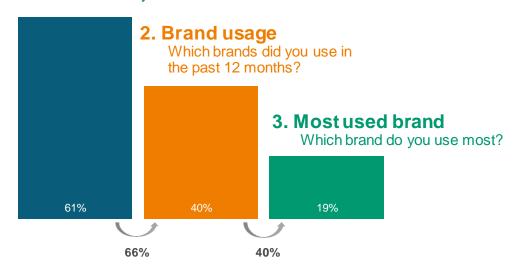

#### 1. Spontaneous awareness

Which brands do you know?

#### Conversions

The ratios below the graph indicate the conversion; which share of the painters that know a brand also uses that brand? A low percentage indicates a major drop out, and that action is required.

#### **METHODOLOGY**

- **1. Spontaneous awareness** Which brands do you know?
- 2. Brand usage
  Which brands did you use in the past 12 months?
- **3. Most used brand**Which brand do you use most?